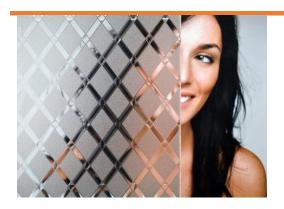

## **Product Details**

SX-1730 Rhombus is a beautiful frosted adhesivebacked film with glass-like Rhombus lattice pattern. Good privacy and high light transmission.