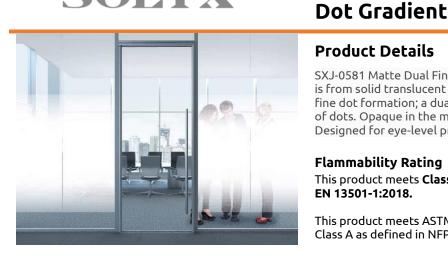

# **Product Details**

SXJ-0581 Matte Dual Fine Dots Gradient. Gradation is from solid translucent white matte to clear in a fine dot formation: a dual direction fade composed of dots. Opaque in the middle, fading out to clear. Designed for eye-level privacy.