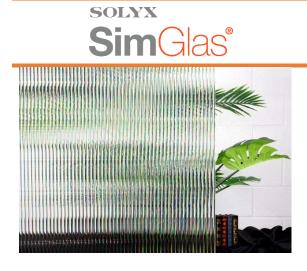

## **Product Details**

SX-1262 1/4" Reeded Glass adhesive film simulates real reeded glass. The bars are 1/4" wide and the pattern direction runs down the length of the roll. The clear glasslike distortion texture provides a semi-private view. Often used in restaurants for booth divider privacy.