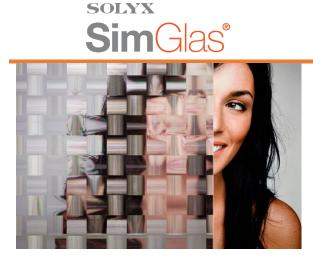

## **Product Details**

SX-1282 Crystal Weave 1" is designed to resemble cut crystal in an elegant weave configuration. The pattern consists of blocks, each measuring 1 inch.